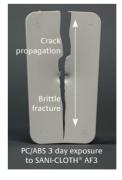

## Features of ELCRES CRX copolymer resins:

- Based on a unique building block to mitigate crack propagation brought on by frequent wipe & disinfection
- Compatible with a wide range of disinfectant chemical products approved for use against COVID-19
- Amorphous and crystalline offerings in opaque colours
- UV stabilized, non-FR and FR options
- Flow properties may allow direct replacement for alternative resins such as PC/ABS
- High impact resistance to help reduce part deterioration and keep vital equipment in service
- Limited biocompatibility per ISO10993