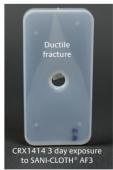

## Features of ELCRES CRX copolymer resins:

- Based on a unique building block to mitigate crack propagation brought on by frequent wipe & disinfection
- Compatible with a wide range of disinfectant chemical products approved for use against COVID-19
- Amorphous and crystalline offerings in opaque colours
- UV stabilized, non-FR and FR options
- Flow properties may allow direct replacement for alternative resins such as PC/ABS
- High impact resistance to help reduce part deterioration and keep vital equipment in service
- Limited biocompatibility per ISO10993