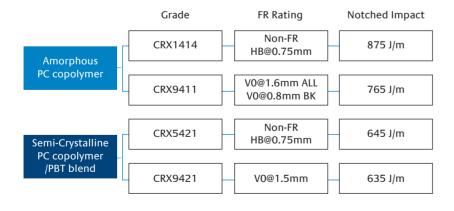

## Features of ELCRES CRX copolymer resins:

- Based on a unique building block to mitigate crack propagation brought on by frequent wipe & disinfection
- Compatible with a wide range of disinfectant chemical products approved for use against COVID-19
- Amorphous and crystalline offerings in opaque colours
- UV stabilized, non-FR and FR options
- Flow properties may allow direct replacement for alternative resins such as PC/ABS
- High impact resistance to help reduce part deterioration and keep vital equipment in service
- Limited biocompatibility per ISO10993